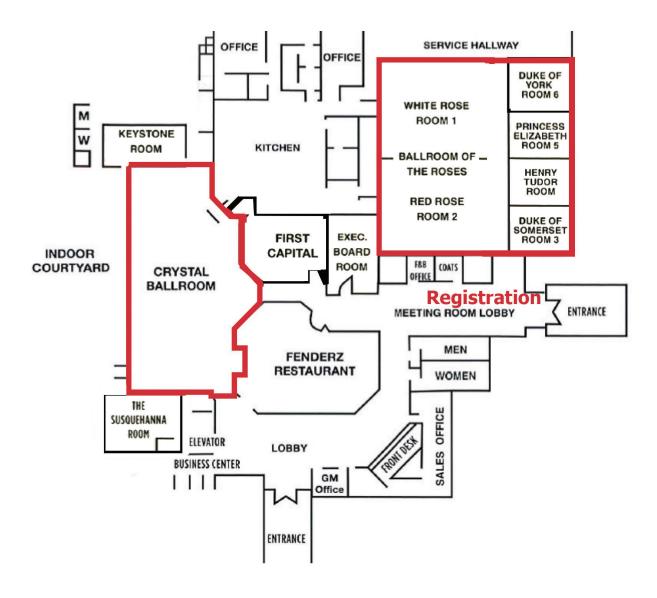

## Schedule and Rooms

| 10:30 – 11:00 a.m. | Registration and Networking     |
|--------------------|---------------------------------|
| 11:00 – 12:00 p.m. | Featured Panel- Harley-Davidson |

The Value of Technology in Manufacturing (Ballroom of the Roses)

12:00 – 12:45 p.m. **Lunch** 

12:45 – 1:45 p.m. Breakout Session #1

Attracting & Retaining the Z & Millennial Generations for Manufacturing (Ballroom of the Roses)
Crawl, Walk, Run Your Way to Additive Manufacturing

(Crystal Ballroom)

1:45 – 2:00 p.m. **Break** 

2:00 – 3:00 p.m. **Breakout Session #2** 

Grit Matters: Manufacturing Cultural Transformation

(Crystal Ballroom)

What You Need to Know About Manufacturing Cybersecurity Risks (Ballroom of the Roses)

3:00 - 3:15 p.m. Break

3:15 - 4:00 p.m. **Keynote- Andrea J. Funk, EnerSys** 

**Changing Times** 

(Ballroom of the Roses)

4:00 - 5:00 p.m. **Happy Hour** 

(Ballroom of the Roses)

## Hotel Layout